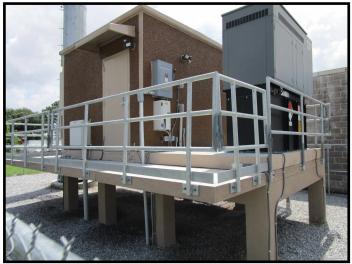

### **Modular Elevated Platforms for:**

- **TELECOM SHELTERS / CABINETS**
- **ENERGY STORAGE / GENERATORS**
- **DATA CENTERS / CONTROL BLDGS**

### **Modular Platforms for Various Structures**

The Kenner Chain Wall® provides a structurally sound, on-grade or elevated foundation to support your structures. This patented design expedites installation and can avoid potential time delays due to weather, quality control issues in the field, and additional costs associated with cast-in-place or galvanized steel platform alternatives.