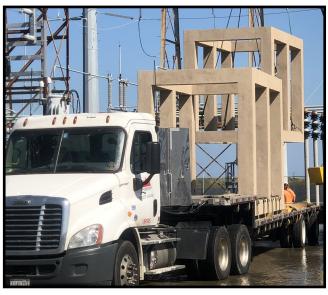

### **Modular Platforms for Various Structures**

The Kenner Chain Wall® provides a structurally sound, on-grade or elevated foundation to support your structures. This patented design expedites installation and can avoid potential time delays due to weather, quality control issues in the field, and additional costs associated with cast-in-place or galvanized steel platform alternatives.