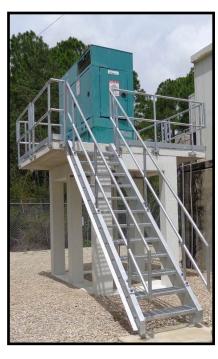

### **Modular Elevated Platforms for:**

- **TELECOM SHELTERS / CABINETS**
- **ENERGY STORAGE / GENERATORS**
- **DATA CENTERS / CONTROL BLDGS**

### **Modular Platforms for Various Structures**

The Kenner Chain Wall® provides a structurally sound, on-grade or elevated foundation to support your structures. This patented design expedites installation and can avoid potential time delays due to weather, quality control issues in the field, and additional costs associated with cast-in-place or galvanized steel platform alternatives.