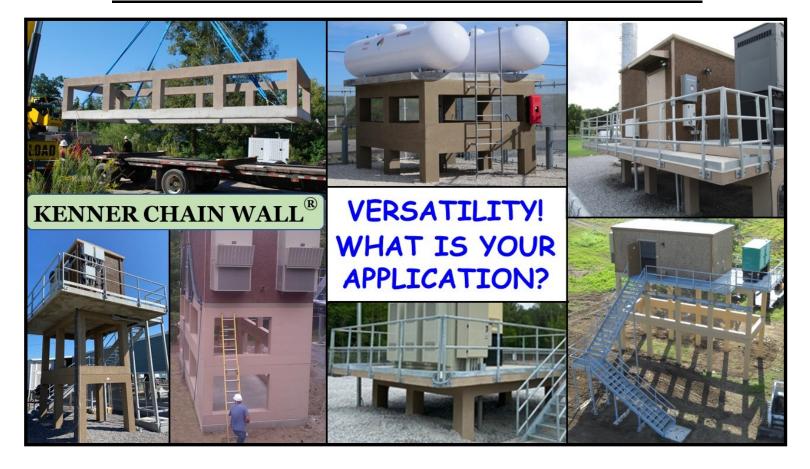

### **Modular Elevated Platforms for:**

- **TELECOM SHELTERS / CABINETS**
- **ENERGY STORAGE / GENERATORS**
- **DATA CENTERS / CONTROL BLDGS**

### **MANY Benefits:**

- **Reduced Field Labor**
- **Designed to meet ASCE standards**
- **Custom & Seismic Designs Available**
- Slab Penetrations available as required
- **Save Time & Money**
- **Each Unit Installed in Minutes**
- **Modular Units Arrive Ready for Immediate Installation**

### **Modular Platforms for Various Structures**

The Kenner Chain Wall® provides a structurally sound, on-grade or elevated foundation to support your structures. This patented design expedites installation and can avoid potential time delays due to weather, quality control issues in the field, and additional costs associated with cast-in-place or galvanized steel platform alternatives.