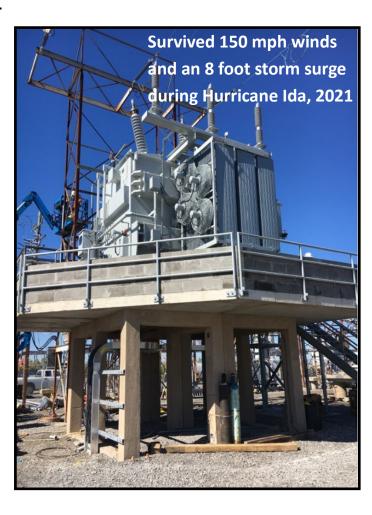

#### **MANY Benefits:**

- Reduced Field Labor
- Designed to meet ASCE standards
- Custom & Seismic Designs Available
- Slab Penetrations available as required
- Save Time & Money
- Each Unit Installed in Minutes
- Modular Units Arrive Ready for Immediate Installation

## **Modular Platforms for Various Structures**

The Kenner Chain Wall® provides a structurally sound, on-grade or elevated foundation to support your structures. This patented design expedites installation and can avoid potential time delays due to weather, quality control issues in the field, and additional costs associated with cast-in-place or galvanized steel platform alternatives.