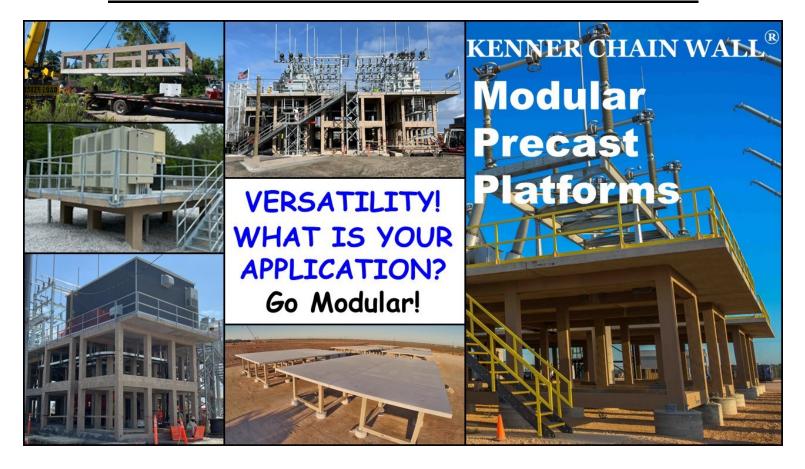

## **Modular Elevated Platforms for:**

- TRANSFORMERS
- CONTROL BUILDINGS
- ELECTRICAL SUBSTATIONS

#### **MANY Benefits:**

- Reduced Field Labor
- Designed to meet ASCE standards
- Custom & Seismic Designs Available
- Slab Penetrations available as required
- Save Time & Money
- Each Unit Installed in Minutes
- Modular Units Arrive Ready for Immediate Installation

## **Modular Platforms for Various Structures**

The Kenner Chain Wall® provides a structurally sound, on-grade or elevated foundation to support your structures. This patented design expedites installation and can avoid potential time delays due to weather, quality control issues in the field, and additional costs associated with cast-in-place or galvanized steel platform alternatives.