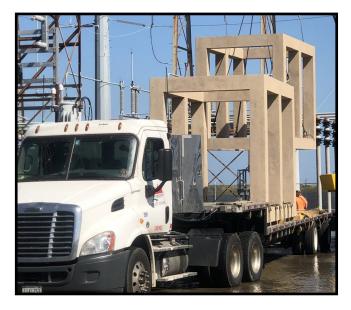

## **Modular Elevated Platforms for:**

- TRANSFORMERS
- CONTROL BUILDINGS
- ELECTRICAL SUBSTATIONS

#### **MANY Benefits:**

- Reduced Field Labor
- Designed to meet ASCE standards
- Custom & Seismic Designs Available
- Slab Penetrations available as required
- Save Time & Money
- Each Unit Installed in Minutes
- Modular Units Arrive Ready for Immediate Installation